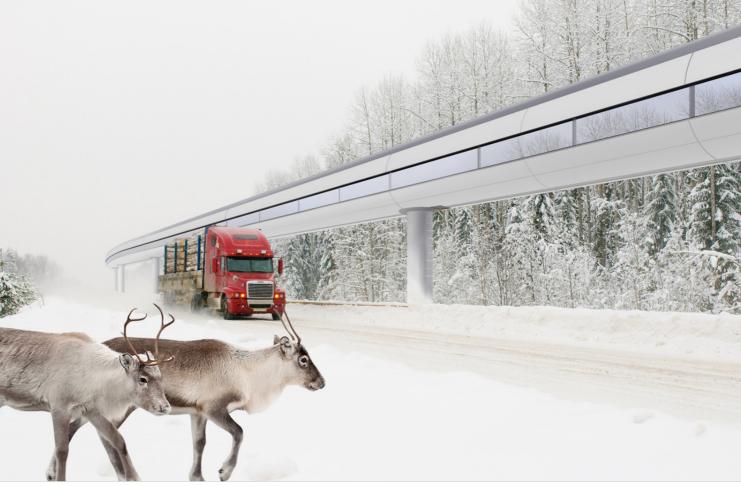

Nowait® in Mining elevated and weather protected rail transport

Port facilities are drastically simplified with direct transfer from the Nowait system into the ship, avoidng cost for ship loaders and other loading gear.

The modular structure of the tube a strong contribution to the architectural expression combined with efficient, low cost and quiet construction and operation.

Short construction times is an additional feature due to preassembly of system parts.