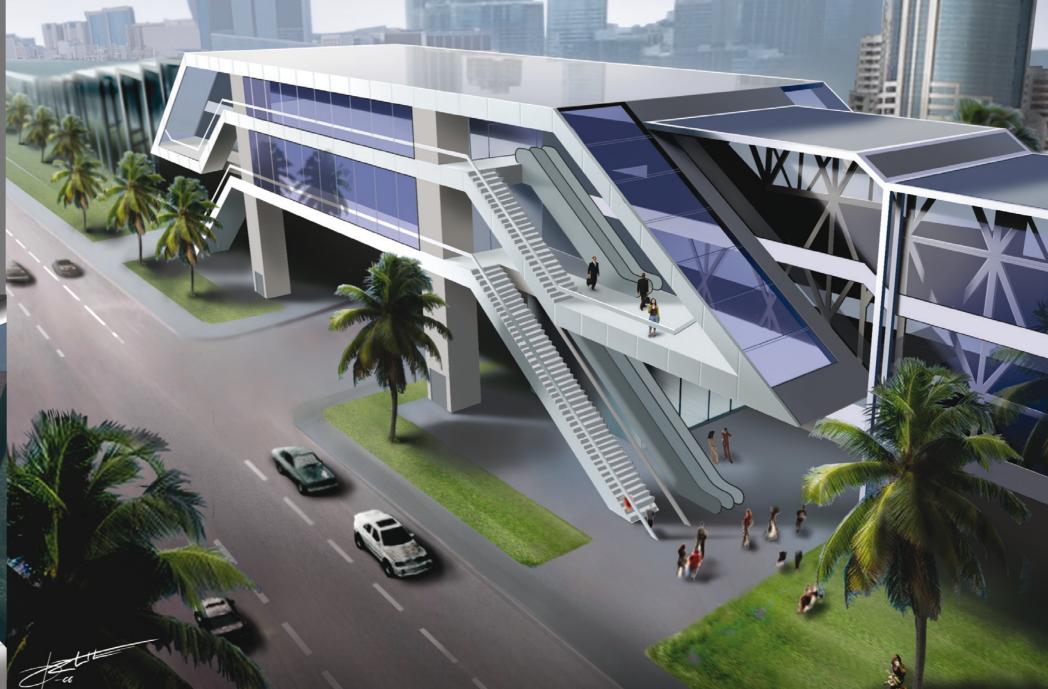

## NOWAIT ® Prospects of metropolitan mobility and efficiency in mining transport.

NowaitTransit® delivers complete mass transit solutions for metropolitan markets and for low cost coal and iron or transport from mine to ship. The system is a sustainable and profitable solution to traffic congestion in large cities and for bulk transport at nominally 100 Million ton per year

The NowaitTransit® solution features a flexible seating solution with ample space for the passenger combined with a large transport capacity.

Architecture and Design

It delivers a profitable solution from mine to ship with elevated track requiring minimum land purchase and environmental disturbance.

The modular structure of the tube a strong contribution to the architectural expression combined with efficient, low cost and quiet construction and operation.

Short construction times is an additional feature due to preassembly of system parts.