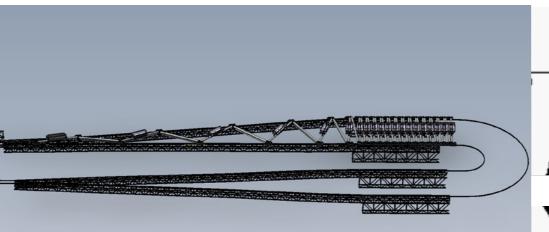

Nowait® in Mining elevated and weather protected rail transport

Port facilities are drastically simplified with direct transfer from the Nowait system into the ship, avoidng cost for ship loaders and other loading gear.

The modular structure of the tube a strong contribution to the architectural expression combined with efficient, low cost and quiet construction and operation.

Short construction times is an additional feature due to preassembly of system parts.