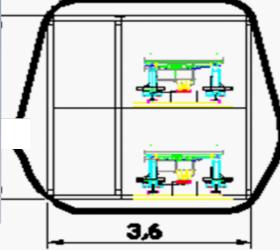

## NowaitTransit® Passenger compartment

The passenger cabin is designed for different interior solutions and styles. Versions are available for a variety of needs depending on location, local culture and other preferences.

The NowaitTransit® solution features a flexible seating solution with ample space for the passenger combined with a large transport capacity.

Architecture and Design

It delivers a profitable solution from mine to ship with elevated track requiring minimum land purchase and environmental disturbance.