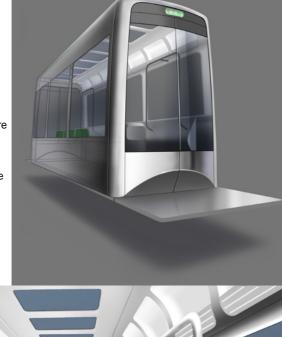

## NowaitTransit® Passenger compartment

The passenger cabin is designed for different interior solutions and styles. Versions are available for a variety of needs depending on location, local culture and other preferences.

The NowaitTransit® solution features a flexible seating solution with ample space for the passenger combined with a large transport capacity.

Architecture and Design

It delivers a profitable solution from mine to ship with elevated track requiring minimum land purchase and environmental disturbance.